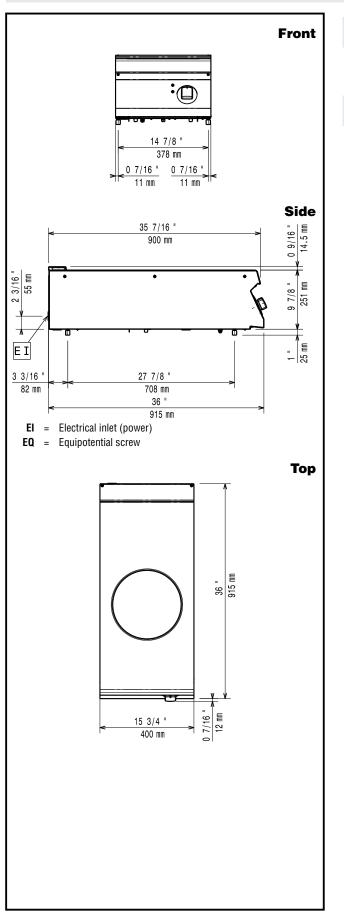

# Key Information:

| Induction compatible pots & pans must be used. |  |
|------------------------------------------------|--|
| 400 mm                                         |  |
| 900 mm                                         |  |
| 250 mm                                         |  |
| 30 kg                                          |  |
| N9CIN                                          |  |
| Ø 300                                          |  |
| 400 mm                                         |  |
| 900 mm                                         |  |
|                                                |  |