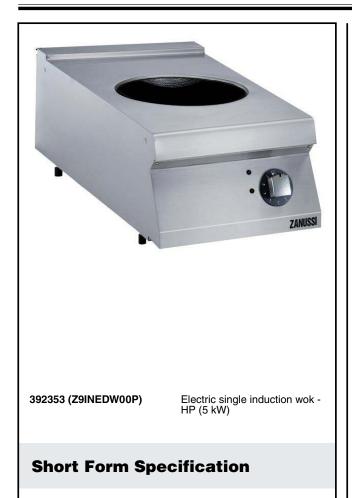

## Modular Cooking Range Line EVO900 Electric Induction Wok - 400mm

#### Item No.

Heavy duty glass ceramic wok bowl powered by a 5 kW inductor with overheating safety device. Induction top to maximize heat transfer to the food and reduce energy consumption in stand-by mode. Unit features Pan Detections system: inductor is activated only when an induction-friendly wok pan is placed on the bowl. Side and rear panels of unit entirely in AISI 304 stainless steel with Scotch Brite finish. Extra strength work top in heavy duty 2 mm AISI 304 stainless steel. Rightangled side edges to allow flush-fitting junction between units.

# **Main Features**

IPX5 water protection.

<u>ITEM #</u> MODEL # NAME #

SIS #

AIA #

- Heavy duty glass-ceramic wok bowl
- 5kW inductor endowed with overheating safety device.
- · Reduced heat emission in the work environment.
- Pan detection system the inductor is switched on only when an induction-friendly wok pan is placed on the bowl.
- Pots diameter to be used : min 12cm, max 28 cm in order to obtain maximum heating efficiency.
- · Suitable for countertop installation.